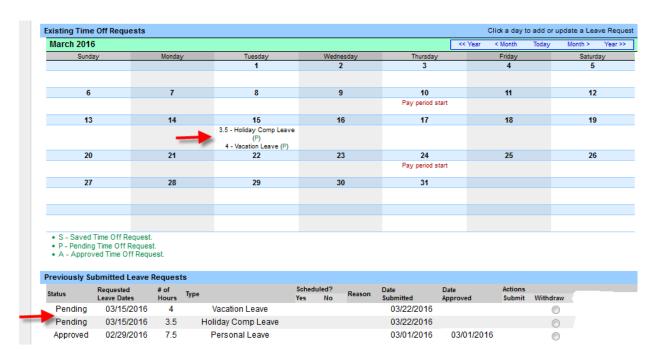

 $(Note: \ Pressing <\!\!Alt\!\!> and an underlined \ character \ will focus \ the \ cursor \ on \ the \ associated \ form \ field.)$ 

This will show on the monthly calendar as an S for saved (See arrows below).

| March 2016                                          | 6                                                         |               |      |                                                           |                      |        |                   | << )             | ′ear < | Month             | Today    | Month > | Year 3 |
|-----------------------------------------------------|-----------------------------------------------------------|---------------|------|-----------------------------------------------------------|----------------------|--------|-------------------|------------------|--------|-------------------|----------|---------|--------|
| Sund                                                | ay                                                        | Monda         | У    | Tuesday                                                   | Wedr                 | nesday | Thursday          | ,                |        | Friday            |          | Saturd  | ay     |
|                                                     |                                                           |               |      | 1                                                         |                      | 2      | 3                 |                  |        | 4                 |          | 5       |        |
| 6                                                   |                                                           | 7             |      | 8                                                         |                      | 9      | 10                |                  |        | 11                |          | 12      |        |
|                                                     |                                                           |               |      |                                                           |                      |        | Pay period s      | tart             |        |                   |          |         |        |
| 13                                                  |                                                           | 14            |      | 15                                                        | 1                    | 16     | 17                |                  |        | 18                |          | 19      |        |
|                                                     |                                                           |               | -    | 3.5 - Holiday Comp Leave<br>(S)<br>4 - Vacation Leave (S) |                      |        |                   |                  |        |                   |          |         |        |
| 20                                                  |                                                           | 21            |      | 22                                                        | 1                    | 23     | 24                |                  |        | 25                |          | 26      |        |
|                                                     |                                                           |               |      |                                                           |                      |        | Pay period s      | tart             |        |                   |          |         |        |
| 27                                                  |                                                           | 28            |      | 29                                                        | :                    | 30     | 31                |                  |        |                   |          |         |        |
|                                                     |                                                           |               |      |                                                           |                      |        |                   |                  |        |                   |          |         |        |
|                                                     |                                                           |               |      |                                                           |                      |        |                   |                  |        |                   |          |         |        |
|                                                     |                                                           |               |      |                                                           |                      |        |                   |                  |        |                   |          |         |        |
| <ul> <li>P - Pending</li> <li>A - Approv</li> </ul> | Time Off Request<br>g Time Off Reque<br>ved Time Off Requ | st.<br>Jest.  |      |                                                           |                      |        |                   |                  |        |                   |          |         |        |
| reviously Su                                        | ubmitted Leave                                            | Reques        | ts   |                                                           |                      |        |                   |                  |        |                   |          |         |        |
| Status                                              | Requested<br>Leave Dates                                  | # of<br>Hours | Туре |                                                           | Scheduled?<br>Yes No | Reason | Date<br>Submitted | Date<br>Approved |        | Actions<br>Submit | Withdraw |         |        |
| Saved                                               | 03/15/2016                                                | 4             |      | Vacation Leave                                            |                      |        |                   |                  |        | 0                 | 0        |         |        |
| Saved                                               | 03/15/2016                                                | 3.5           | Ho   | liday Comp Leave                                          |                      |        |                   |                  |        | $\odot$           | $\odot$  |         |        |
| Approved                                            | 02/29/2016                                                | 7.5           |      | Personal Leave                                            |                      |        | 03/01/2016        | 00/04            | 1/2016 |                   | 0        |         |        |