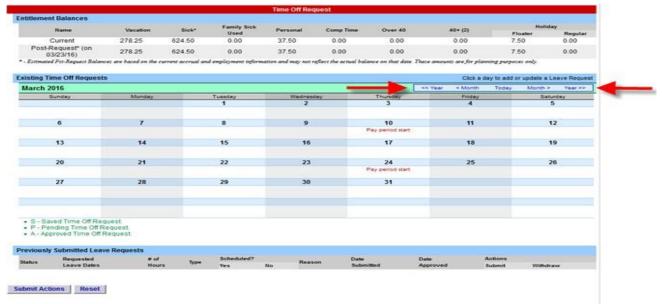

#### 1.) ALL REQUESTS MUST BE MADE IN QUARTER HOUR AND HOUR INCREMENTS

- 2.) Suggestion: For doctor's appointments, wait to submit the time off request until the appointment has been completed. This saves you from having to change the request in case the appointment was shorter or longer than excepted.
- 3.) Make sure the right month and year are showing on the screen before trying to make the request (See Below).
   To change to a previous month and/or year, select <<Year <Month.</li>
   To go straight to today's date, select Today.

To change to a future month and/or year, select Month> Year>>

Click on the date the request is being made for. If the box shown below does not pop right up, check the bottom taskbar to make sure the window didn't end up down there. You can only have one time off request per day. If you are charging multiple types of accruals for that day, make sure to include all those requests in one submission (See below). When finished making request, click <u>Save/Save and Submit</u> button.

| March 2016                                          | 6                                                         |               |      |                                                           |                      |        |                   | << )             | ′ear < | Month             | Today    | Month > | Year 3 |
|-----------------------------------------------------|-----------------------------------------------------------|---------------|------|-----------------------------------------------------------|----------------------|--------|-------------------|------------------|--------|-------------------|----------|---------|--------|
| Sund                                                | ay                                                        | Monda         | У    | Tuesday                                                   | Wedr                 | nesday | Thursday          | ,                |        | Friday            |          | Saturd  | ay     |
|                                                     |                                                           |               |      | 1                                                         |                      | 2      | 3                 |                  |        | 4                 |          | 5       |        |
| 6                                                   |                                                           | 7             |      | 8                                                         |                      | 9      | 10                |                  |        | 11                |          | 12      |        |
|                                                     |                                                           |               |      |                                                           |                      |        | Pay period s      | tart             |        |                   |          |         |        |
| 13                                                  |                                                           | 14            |      | 15                                                        | 1                    | 16     | 17                |                  |        | 18                |          | 19      |        |
|                                                     |                                                           |               | -    | 3.5 - Holiday Comp Leave<br>(S)<br>4 - Vacation Leave (S) |                      |        |                   |                  |        |                   |          |         |        |
| 20                                                  |                                                           | 21            |      | 22                                                        | 1                    | 23     | 24                |                  |        | 25                |          | 26      |        |
|                                                     |                                                           |               |      |                                                           |                      |        | Pay period s      | tart             |        |                   |          |         |        |
| 27                                                  |                                                           | 28            |      | 29                                                        | :                    | 30     | 31                |                  |        |                   |          |         |        |
|                                                     |                                                           |               |      |                                                           |                      |        |                   |                  |        |                   |          |         |        |
|                                                     |                                                           |               |      |                                                           |                      |        |                   |                  |        |                   |          |         |        |
|                                                     |                                                           |               |      |                                                           |                      |        |                   |                  |        |                   |          |         |        |
| <ul> <li>P - Pending</li> <li>A - Approv</li> </ul> | Time Off Request<br>g Time Off Reque<br>ved Time Off Requ | st.<br>Jest.  |      |                                                           |                      |        |                   |                  |        |                   |          |         |        |
| reviously Su                                        | ubmitted Leave                                            | Reques        | ts   |                                                           |                      |        |                   |                  |        |                   |          |         |        |
| Status                                              | Requested<br>Leave Dates                                  | # of<br>Hours | Туре |                                                           | Scheduled?<br>Yes No | Reason | Date<br>Submitted | Date<br>Approved |        | Actions<br>Submit | Withdraw |         |        |
| Saved                                               | 03/15/2016                                                | 4             |      | Vacation Leave                                            |                      |        |                   |                  |        | 0                 | 0        |         |        |
| Saved                                               | 03/15/2016                                                | 3.5           | Ho   | liday Comp Leave                                          |                      |        |                   |                  |        | $\odot$           | $\odot$  |         |        |
| Approved                                            | 02/29/2016                                                | 7.5           |      | Personal Leave                                            |                      |        | 03/01/2016        | 00/04            | 1/2016 |                   | 0        |         |        |