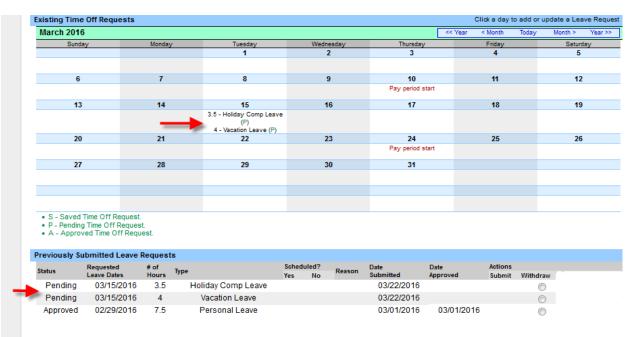

Your time off request has now been submitted to your supervisor and now shows as pending. This will show on the monthly calendar as P (See arrows below). Once the supervisor approves the time off request, the P changes to A for approved and those hours will now show on the charge portion of your time record.