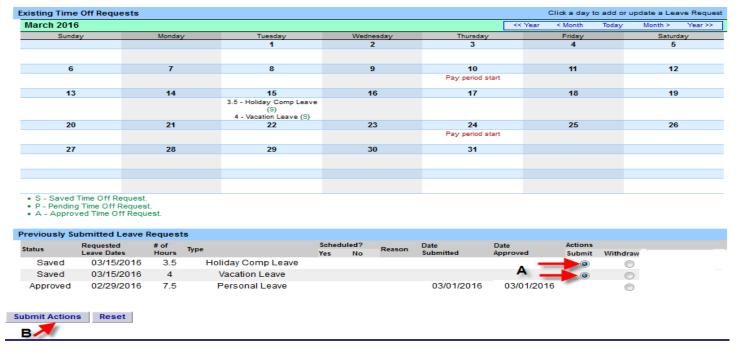

| March 2016                                          | 6                                                         |               |      |                                                           |                      |        |                   | << )             | ′ear < | Month             | Today    | Month > | Year 3 |
|-----------------------------------------------------|-----------------------------------------------------------|---------------|------|-----------------------------------------------------------|----------------------|--------|-------------------|------------------|--------|-------------------|----------|---------|--------|
| Sund                                                | ay                                                        | Monda         | У    | Tuesday                                                   | Wedr                 | nesday | Thursday          | ,                |        | Friday            |          | Saturd  | ay     |
|                                                     |                                                           |               |      | 1                                                         |                      | 2      | 3                 |                  |        | 4                 |          | 5       |        |
| 6                                                   |                                                           | 7             |      | 8                                                         |                      | 9      | 10                |                  |        | 11                |          | 12      |        |
|                                                     |                                                           |               |      |                                                           |                      |        | Pay period s      | tart             |        |                   |          |         |        |
| 13                                                  |                                                           | 14            |      | 15                                                        | 1                    | 16     | 17                |                  |        | 18                |          | 19      |        |
|                                                     |                                                           |               | -    | 3.5 - Holiday Comp Leave<br>(S)<br>4 - Vacation Leave (S) |                      |        |                   |                  |        |                   |          |         |        |
| 20                                                  |                                                           | 21            |      | 22                                                        | 1                    | 23     | 24                |                  |        | 25                |          | 26      |        |
|                                                     |                                                           |               |      |                                                           |                      |        | Pay period s      | tart             |        |                   |          |         |        |
| 27                                                  |                                                           | 28            |      | 29                                                        | :                    | 30     | 31                |                  |        |                   |          |         |        |
|                                                     |                                                           |               |      |                                                           |                      |        |                   |                  |        |                   |          |         |        |
|                                                     |                                                           |               |      |                                                           |                      |        |                   |                  |        |                   |          |         |        |
|                                                     |                                                           |               |      |                                                           |                      |        |                   |                  |        |                   |          |         |        |
| <ul> <li>P - Pending</li> <li>A - Approv</li> </ul> | Time Off Request<br>g Time Off Reque<br>ved Time Off Requ | st.<br>Jest.  |      |                                                           |                      |        |                   |                  |        |                   |          |         |        |
| reviously Su                                        | ubmitted Leave                                            | Reques        | ts   |                                                           |                      |        |                   |                  |        |                   |          |         |        |
| Status                                              | Requested<br>Leave Dates                                  | # of<br>Hours | Туре |                                                           | Scheduled?<br>Yes No | Reason | Date<br>Submitted | Date<br>Approved |        | Actions<br>Submit | Withdraw |         |        |
| Saved                                               | 03/15/2016                                                | 4             |      | Vacation Leave                                            |                      |        |                   |                  |        | 0                 | 0        |         |        |
| Saved                                               | 03/15/2016                                                | 3.5           | Ho   | liday Comp Leave                                          |                      |        |                   |                  |        | $\odot$           | $\odot$  |         |        |
| Approved                                            | 02/29/2016                                                | 7.5           |      | Personal Leave                                            |                      |        | 03/01/2016        | 00/04            | 1/2016 |                   | 0        |         |        |

Submit Actions Reset

If you decide to <u>Submit</u> that saved request to the supervisor for approval, you must go into to the <u>Time Off Request</u> link located below your name. Once on the Time Off Request screen, go down the page to the Previously Submitted Leave Requests section. Find the date that needs to be submitted, go all the way to the right of that date and click on the bubbles below the submit column (See letter A) and then click on the <u>Submit Actions</u> button (See letter B).